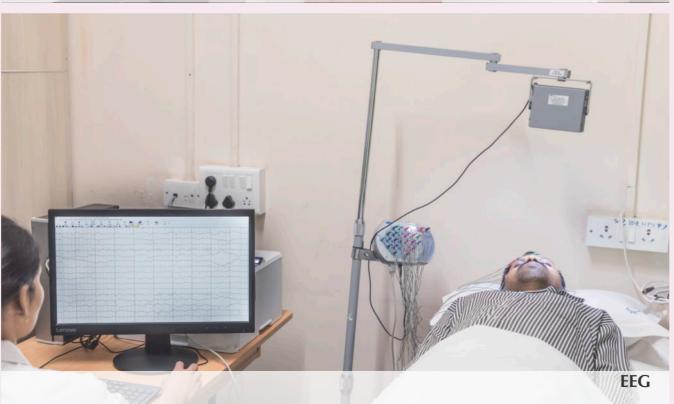

#### EEG

Our non-invasive electroencephalogram (EEG) records electrical patterns in the brain and helps diagnose conditions such as seizures, epilepsy, head injuries, dizziness, headaches, brain tumours and sleeping problems. Backed by a team of competent technicians, the support provided for neurology is excellent and unmatched.