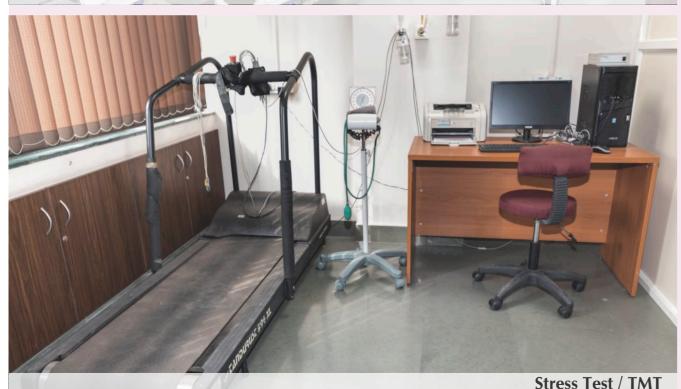

#### TMT (Treadmill Test)

The 'Cardiac Stress Test' or the 'Treadmill Test' measures the heart's ability to respond to external stress in a controlled clinical environment. Symptoms and blood pressure response to heart stimulation are measured with the patient being connected to an electrocardiogram (ECG), with the level of mechanical stress progressively increasing by adjusting the difficulty (steepness of the slope) and speed.