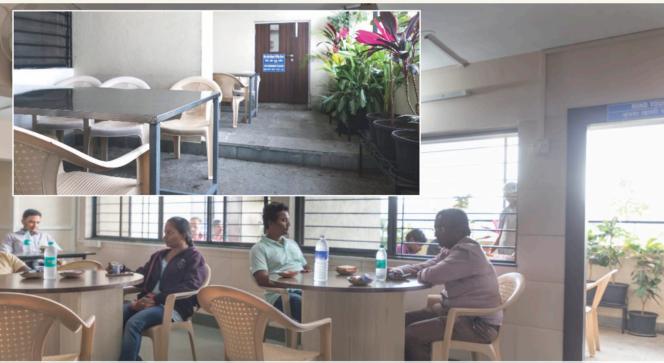

**General Ward** 

**Private Room** 

**Deluxe Room** 

Canteen facility For Attendants / Visitors

#### **Food and Beverages**

Every patient undergoes a detailed nutritional screening and assessment which determines their diet plan. Our food services ensure that good, healthy, nutritious food is served as per each and every patient's diet plan, which is monitored closely. Food Services are also available at a nominal cost for attendants and visitors.