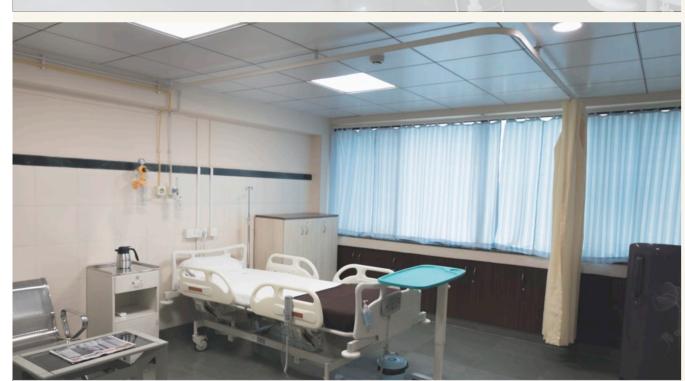

#### **General Ward**

Provides a very clean and caring environment to cater to the services to stabilize patients for various illnesses. We ensure, our patients the utmost comfort round-theclock, along with a team of understanding staff and nurses to attend to their needs. There is also a waiting area designated for patients in the general ward.

#### **Private Rooms**

Allowing the patient privacy, in addition to providing additional amenities such as dedicated cupboards, television, and an extra bed for the attending family member with prompt nurses and doctors to attend whenever required.