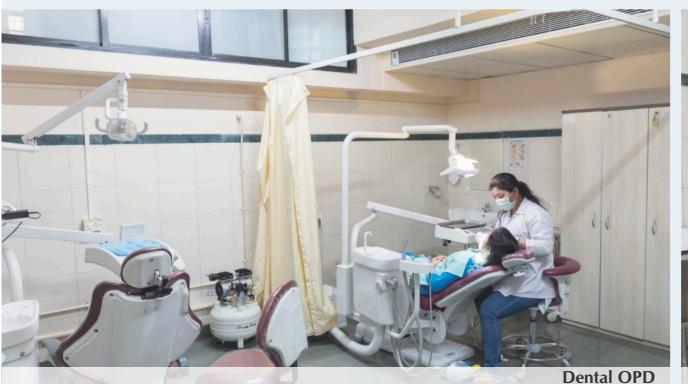

#### **Dental and maxillofacial surgeries**

Our team specialises in treating basic to advanced surgeries of neck, face, jaws and the hard and soft tissues of the mouth and maxillofacial (jaws and face) region.