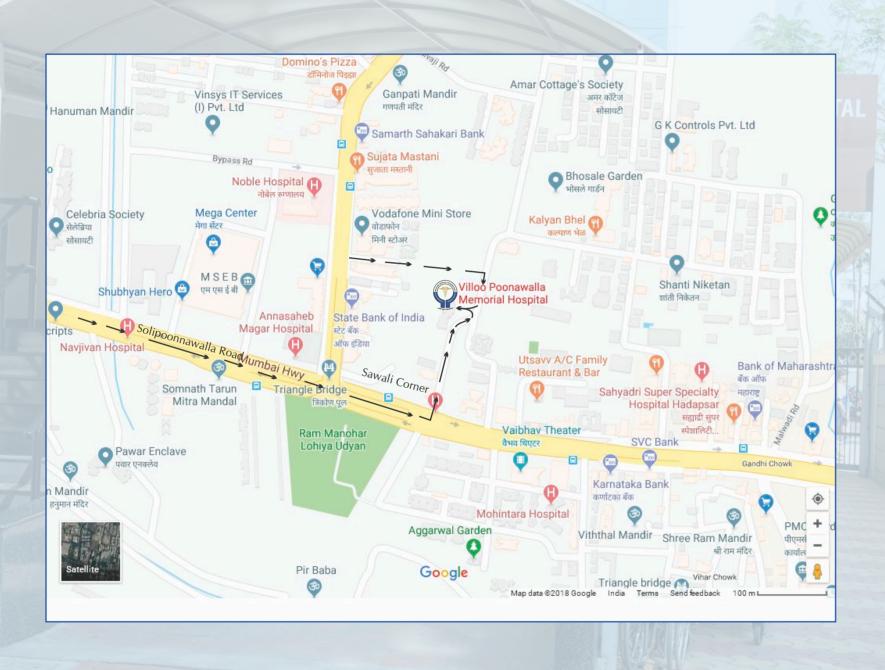

S.No. 156, Near Savali Corner, Soli Poonawalla Road (Solapur Road), Hadapsar, Pune - 411028. Tel.: 020-67452200, 67452222. www.vpcf.org. Email: info@villoopoonawallahospital.com

Shri Sachin Tendulkar, along with Ms Natasha Poonawalla Chairperson, Villoo Poonawalla Foundation), r Adar Poonawalla (CEO, Serum Institute of India) and Or Cyrus Poonawalla (Chairman & Managing Director,