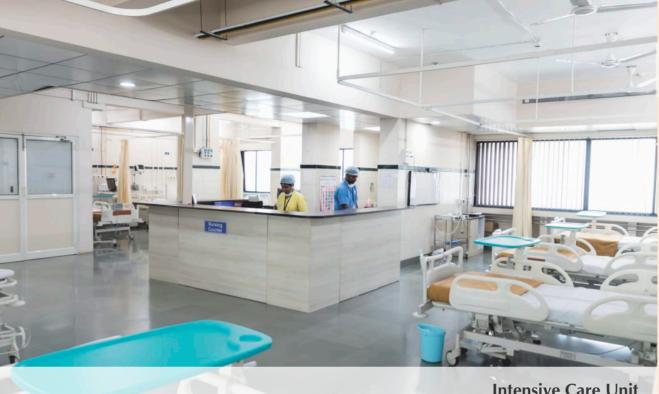

**Operation Theatres** 

**Intensive Care Unit** 

#### **Intensive Care Unit**

Offers frontline management of Trauma, Heart, Brain, GIT, renal failures and postoperative care of fragile patients.

One of the best doctor: nurse: attendant ratio to patients, almost every bed in the ICU is supported by individual ventilators. Our doctors are the best at handling emergencies, ensure constant monitoring and treatment with utmost care. An 'Isolation Room' for highly contagious diseases with barrier nursing.

There is also a special area for the family of the patient to stay while the patient is being treated in the ICU.