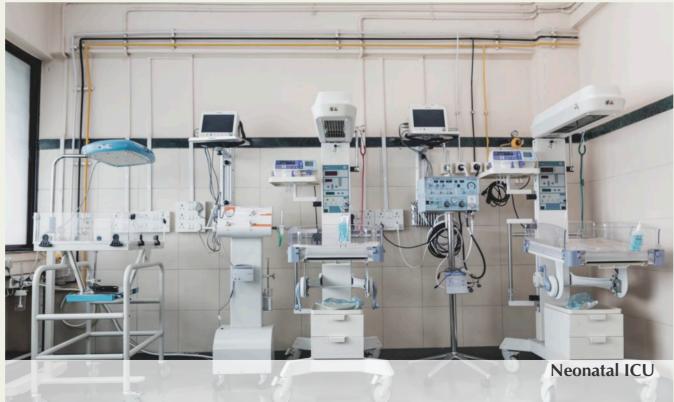

#### **Paediatrics/Neonatal ICU**

We give special and extra care in making the experience of children visiting our paediatrics section, special and memorable. The paediatric department provides care for children from birth to 17 years of age, from preventive care to treatments. The department consists of paediatric outpatient, the general paediatric wards, the 'Neonatal Intensive Care Unit'.