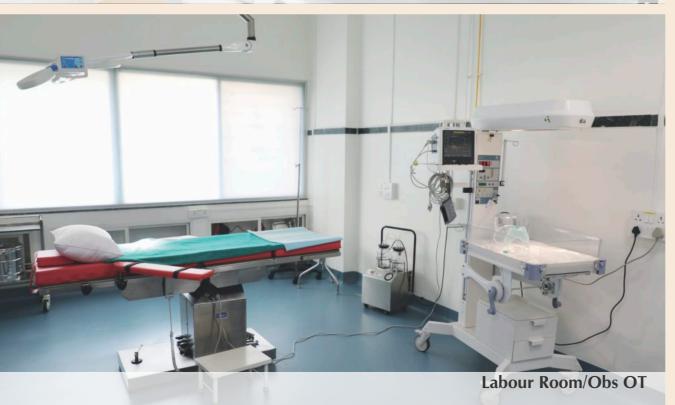

#### **Operation Theatres**

Three major well-equipped operation theatres, one obstetric OT, one Labour Room ensuring patient safety and convenience at all times. Adhering to international standards of infection control practices, with well-supported recovery rooms. Our OT's are equipped with latest equipments like Laproscopy system, Arthroscopic shaver system with RF etc.