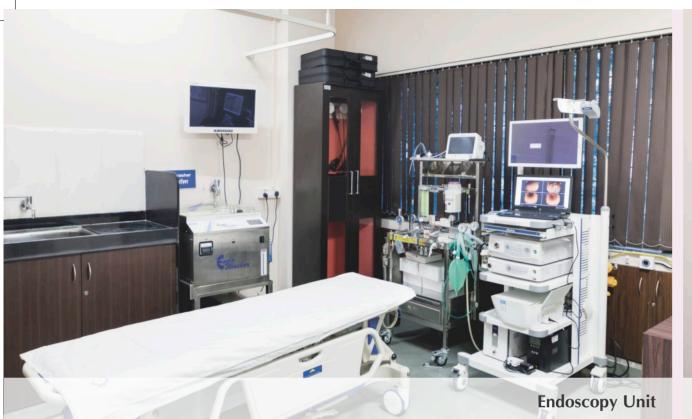

#### **Endoscopy Unit**

Undertaking expert examinations of the inside of the body to diagnose, evaluate, and treat conditions of the oesophagus, stomach, and portions of the intestine, our Endoscopy Unit provides a one-stop approach for diagnostic and therapeutic gastrointestinal and bronchoscopy procedures.