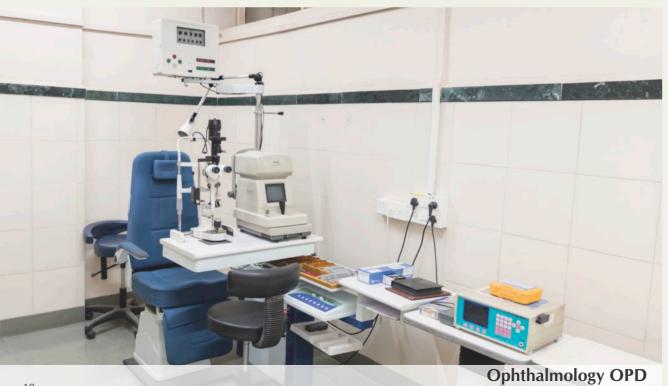

### **Opthalmology**

Well adapted to deal with the prevention, diagnosis and treatment of diseases of the eye. Also equipped with advanced phaco emulsification system to perform microsurgeries. Our team of ophthalmologists takes pride in early detection of vision related diseases.