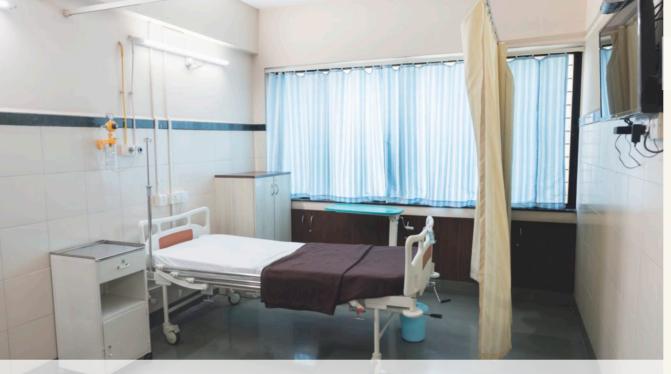

#### **General Ward**

Provides a very clean and caring environment to cater to the services to stabilize patients for various illnesses. We ensure, our patients the utmost comfort round-theclock, along with a team of understanding staff and nurses to attend to their needs. There is also a waiting area designated for patients in the general ward.

#### **Private Rooms**

Allowing the patient privacy, in addition to providing additional amenities such as dedicated cupboards, television, and an extra bed for the attending family member with prompt nurses and doctors to attend whenever required.