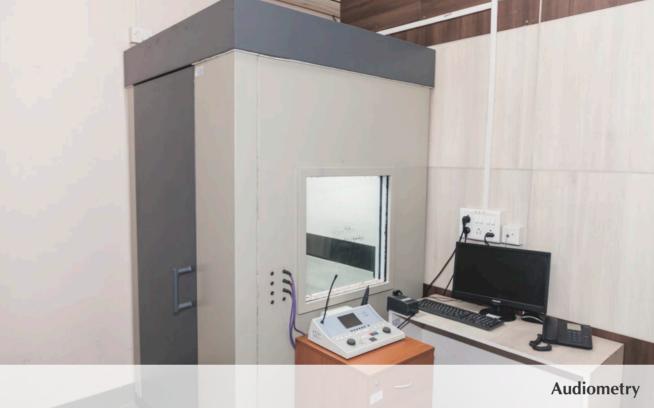

#### Audiometry

Audiometry services measure hearing ability that happens with variation in the intensity of sound and pitch. We perform the diagnostic service to measure hearing levels and measure the ability to distinguish between sounds of varying intensities, recognize pitch and also the ability to distinguish speech from background noise.