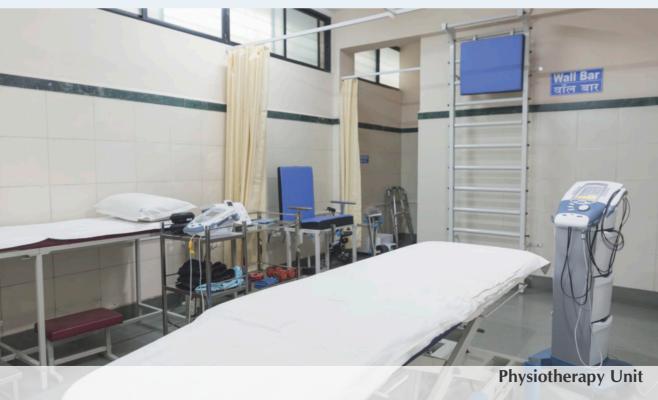

### **Physiotherapy and Rehabilitation**

Our Physiotherapy department is supported with all the latest medical equipments like American Chattanooga machines, advanced mobile combo, VMS, FES, LASER, IFT, TENS, EMG, Ultrasound, Hydrocollator, cryotherapy. Special care is taken by our team of skilled and dedicated physiotherapists to remedy impairment and promote mobility and function.